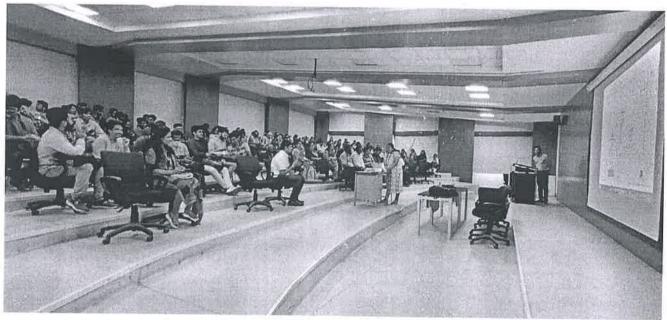

With reference to the above subject, Department of AIML and Corporate Relations in association with IIC is organizing Workshop on Entrepreneurship Opportunities for Sustainable career for students of BE Pre-Final year on 9<sup>th</sup> June 2023. Resource person is Mr.Ajay Murudeshwar from Careerlabs..

# Subject: Report on Entrepreneurship Opportunities for Sustainable Career 9th June 2023 - Reg

With reference to the above subject, Department of corporate relations organized a session on "Entrepreneurship Opportunities for Sustainable Career" for the Entrepreneurship interested students of third year Engineering. Mr. Ajay Murudeshwar -CareerLabs Founding member and eminent speaker.

The session went very well giving details in competitive exams such as GRE, CAT and GMAT, and to guide students towards the right career choices and the information was fruitful.

This is for your information Sir.