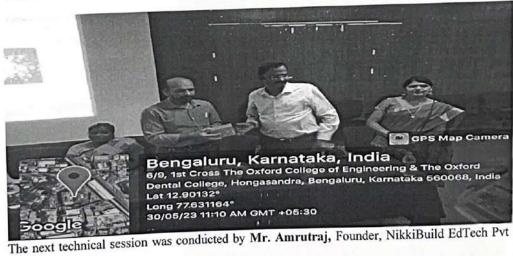

p the students to update gain knowledge in designing Biosensors and explore for further research.
- To Learn Opto Mechanical sensor design using Opti and Meep tool. The participants learnt about the different biosensor design.
- To Learn the Optical sensor design using MEEP.

The workshop was attended by 150 participants from students of Electronics and Communication Engineering and Biotechnology from The Oxford College of Engineering and also from other colleges. The session was very useful and encouraging for the students.

On Day 1 the keynote address was delivered by Dr. Navin Kumar, Chairperson and Professor at the Department of Electronics and Communication, School of Engineering, Amrita Vishwa Vidyapeetham, Bengaluru. In his talk he spoke about the topic Getting engaged with IEEE.



Ltd, Bangalore. He spoke on the topic The power of the next generation in solving challenges and the participants learnt about the working and use of various projects.



Followed by the Technical talk and Hands-on session by Mrs. Suchandana Mishra about the topic Optical sensor design using MEEP. The students are very interested in hands-on session. They installed the software and designed the various biosensors by using MEEP tool.



On Day 2 Session 1 was conducted by Mr. Anup M Upadhyaya, Asst. Professor, Department of

Mechanical Engineering. He spoke on the Opto Mechanical sensor design using Opti and Meep tool. The participants learnt about the different biosensor design. Session 2 was conducted by Mr. Anup M Upadhyaya, Asst. Professor, Department of Mechanical Engineering, and ta