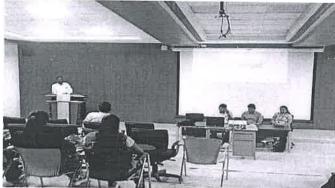

With reference to the above subject, Ajay Murudeshwar from Careerlabs is visiting our college on 9th June 2023 to give information The blueprint for success: Strategies for career development and placement opportunities for students of BE pre-Final year.

In this regard, I am requesting you to kindly give permission to conduct this program. The program is for 2 hours. It starts at 11:00 AM, and it will complete by 1 pm. The program is planned in 5th Floor Seminar Hall.

# CareerLabs Is Hosting A Live Seminar

Topic

The Blueprint For Success: Strategies For Career Development & Placement Opportunities