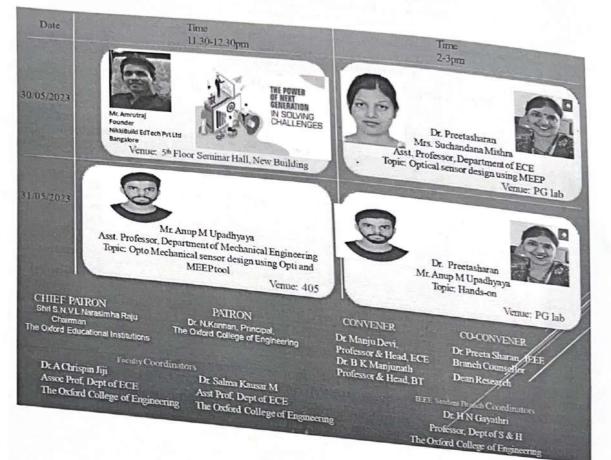

THE OXFORD COLLEGE OF ENGINEERING

(Recognised by the Govt. of Karnataka, Affiliated to Visvesvaraya Technological University, Belagavi & Approved by A.I.C.T.E. New Delhi, Accredited by NAAC-A & NBA New Delhi and Recognised by UGC Under Section 2(f)) Bommanahalli, Hosur Road, Bangalore –560068.0: 080 -30219601/602, Fax: 080 – 25730551/30219629 E-mail: <a href="mailto:enzprincipal@theoxford.edu">enzprincipal@theoxford.edu</a>