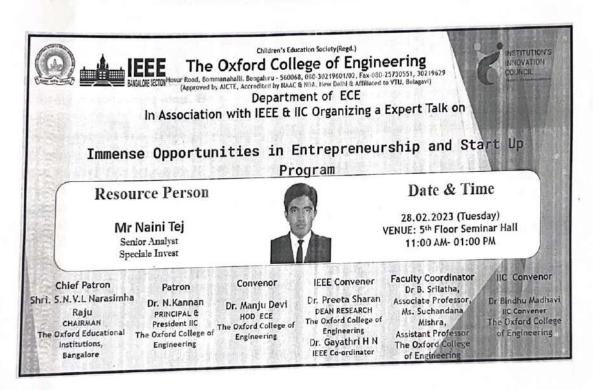

# CHILDREN'S EDUCATION SOCIETY (Regd.) THE OXFORD COLLEGE OF ENGINEERING Department of Corporate Relations

07.06.2023

To, The Principal, The Oxford College of Engineering Bangalore

Respected Sir,

Subject: Workshop on Entrepreneurship Opportunities for Sustainable career –  $9^{th}$  June 2023 @ 11:00 AM – Reg

With reference to the above subject, Department of AIML and Corporate Relations in association with IIC is organizing Workshop on Entrepreneurship Opportunities for Sustainable career for students of BE Pre-Final year on 9<sup>th</sup> June 2023. Resource person is Mr.Ajay Murudeshwar from Careerlabs..

In this regard, I am requesting you to kindly give permission to conduct this program. The program is for 2 hours. It starts at 11:00 AM, and it will complete by 1 pm. The program is planned in 5<sup>th</sup> Floor Seminar Hall.

Kindly do the needful sir.

Thank You Sir.

Yours Sincerely,

Dr. Bheemeswara Reddy V

Head - Corporate Relations

College

PRINCIPAL
The Oxford College of Engineering
Bommanahalli, Hosur Road
Bengaluru 560 068