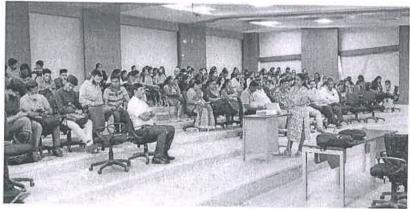

With reference to the above subject, Department of AIML and Corporate Relations in association with IIC is organizing Workshop on Entrepreneurship Opportunities for Sustainable career for students of BE Pre-Final year on 9<sup>th</sup> June 2023. Resource person is Mr.Ajay Murudeshwar from Careerlabs..

In this regard, I am requesting you to kindly give permission to conduct this program. The program is for 2 hours. It starts at 11:00 AM, and it will complete by 1 pm. The program is planned in 5<sup>th</sup> Floor Seminar Hall.

# Subject: Report on Entrepreneurship Opportunities for Sustainable Career 9th June 2023 - Reg

With reference to the above subject, Department of corporate relations organized a session on "Entrepreneurship Opportunities for Sustainable Career" for the Entrepreneurship interested students of third year Engineering. Mr. Ajay Murudeshwar -CareerLabs Founding member and eminent speaker.

The session went very well giving details in competitive exams such as GRE, CAT and GMAT, and to guide students towards the right career choices and the information was fruitful.

This is for your information Sir.