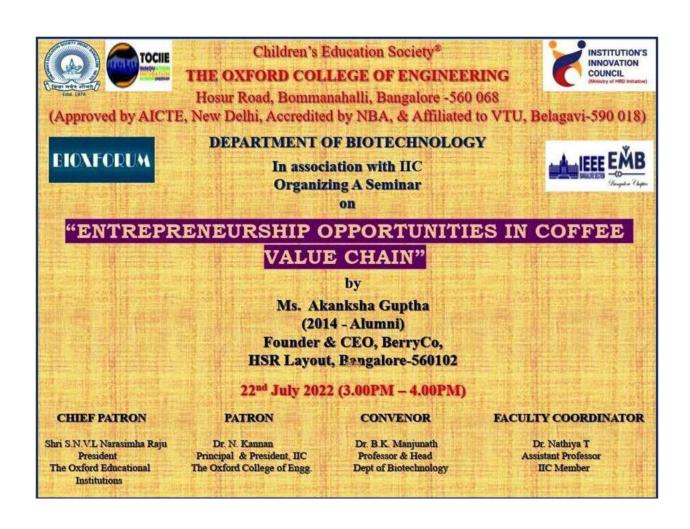

Web: <a href="https://www.theoxford.edu">www.theoxford.edu</a>

| 7  | Entrepreneurship Opportunities in Coffee Value Chain                                                                          | 22/07/2022<br>3.00 PM – 4.00 PM                  | 32  |
|----|-------------------------------------------------------------------------------------------------------------------------------|--------------------------------------------------|-----|
| 8  | Entrepreneurship Development                                                                                                  | 09/11/2022<br>2.15 PM – 3.30 PM                  | 40  |
| 9  | Entrepreneurship Opportunities under Battery  Management System                                                               | 01/12/2022<br>10.30 AM- 11.30 AM                 | 55  |
| 10 | Entrepreneurship and Start up Ideas in the field of Power Electronics and Drives                                              | 12/01/2023<br>2.00 PM – 3.00 PM                  | 53  |
| 11 | Entrepreneurship Opportunities on Robotics and Automation                                                                     | 29/03/2023 –<br>31/03/2023<br>10.00 AM – 5.00 PM | 45  |
| 12 | Entrepreneurship and Start up Opportunities through Cyber Forensics                                                           | 25/03/2023 -<br>27/03/2023<br>10.00AM - 4.00 PM  | 81  |
| 13 | Entrepreneurship and Start up Opportunities in Prospecting Medicinal and Aromatic Plants for Human Well-Being and Enterprises | 27/04/2023 -<br>28/04/2023<br>9.00 AM - 5.00 PM  | 48  |
| 14 | Entrepreneurship Opportunities on Biosensor Designing using Various Photonic Tools                                            | 30/05/2023 –<br>31/05/2023<br>10.30 AM           | 150 |